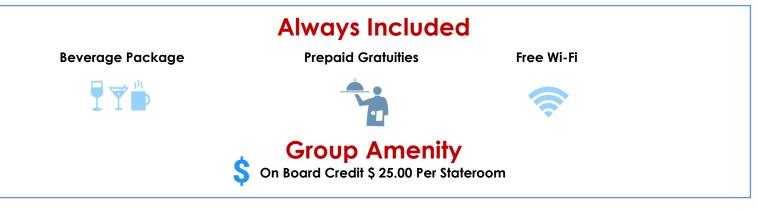

Taxes: \$ 177.02 Per Person | Refundable Deposit: \$ 450.00 Per Person | Final Payment: August 1, 2024

• If You Do Not Want The Always Included Package But Want To Book Please Call For Pricing & Availability. This Option Has No Perks & Is Non-Refundable.